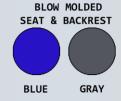

DLX PAIL – Replacement Commode Pail

DLX RAIL SET – Replacement Commode Rail Set

MOLDED SEAT B or G – Replacement Seat (Blue or Gray)

Link to website